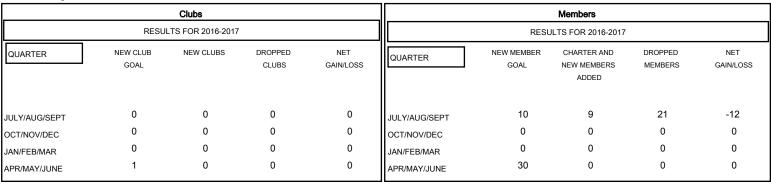

| DROPPED CLUBS: 0 |    |
|------------------|----|
| DROPPED MEMBERS  |    |
| DECEASED         | 1  |
| CLUB CANCELLED   | 0  |
| OTHER            | 20 |
| TOTAL            | 21 |

| 7 CLUBS OF 44 ADDED 1 OR MORE<br>NEW MEMBERS | GENDER DISTRIBU<br>MALE<br>FEMALE     | TION<br>1,119 (73.23%)<br>409 (26.77%) |            |
|----------------------------------------------|---------------------------------------|----------------------------------------|------------|
| CLICK HERE FOR HEALTH ASSESSMENT DATA        | FAMILY UNIT MEMBERS HEAD OF HOUSEHOLD |                                        | 351<br>174 |