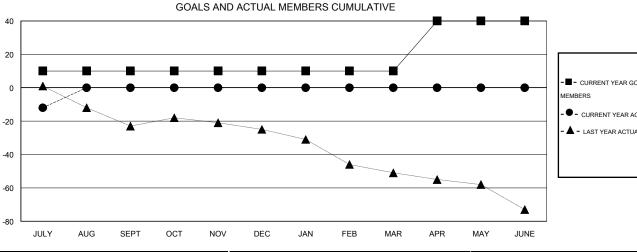

## GOALS AND ACTUAL NEW CLUBS CUMULATIVE

| -■- CURRENT YEAR GOALS FOR NEW |  |
|--------------------------------|--|
| MEMBERS                        |  |
| CURRENT YEAR ACTUAL MEMBERS    |  |
| - ▲ - LAST YEAR ACTUAL MEMBERS |  |
|                                |  |
|                                |  |
|                                |  |
|                                |  |
|                                |  |
|                                |  |